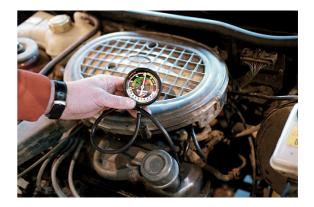

## Lo Gauge Vacuum Tester

Suitable for use on all petrol engines and easily fits to most vehicles. Accurately measures pressures within the range -1 bar (-14psi) to +0.7 bar (10psi). Applications include: Engine fault finding, by using the gauge as an inlet manifold vacuum tester the following faults can be diagnosed: spark misfires, poor engine compression, mixture too weak or too rich, ignition too advanced or too retarded, inlet manifold and carburettor air leaks and incorrect valve timing. Turbo boost gauge; testing boost pressure up to 0.7bar (10psi) and petrol pump tester; tests electrical and mechanical petrol pumps (excluding high pressure pumps used on fuel injected engines).